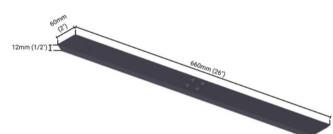

## Countertop Support Bracket

**MODEL: HW-CTB26** 

• Size: 26" - 26"L x 2"W x 1/2"D

Material: SteelFinish: Black

- · Hardware Included.
- Virtually invisible. Giving your granite countertop the appearance of floating.
- Non-intrusive. No corbels are needed. No knee-knocking.
- Completely open space allowing room for chairs and legs.
- An economical way to protect your countertop investment.
- · Easy to install.
- Made of wide solid metal for countertop overhangs.
- Bracket end has a beveled edge for added safety.
- Screw holes are countersunk into the brace for a flush installation for added support.